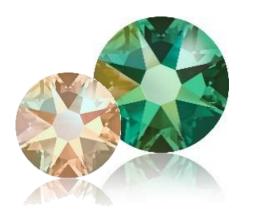

# Shimmer Effect

15 colors available in SS12, SS16, SS20, SS30 and SS40

Siam Shimmer

**Cobalt Shimmer** 

**Erinite Shimmer** 

Blue Zircon Shimmer

Lt. Siam Shimmer

Black Diamond Shimmer

Lt. Colorado Topaz Shimmer

Hyacinth Shimmer

**Fuchia Shimmer** 

Lt. Sapphire Shimmer

Citrine Shimmer

Peridot Shimmer

Silk Shimmer

Topaz Shimmer

Tangerine Shimmer