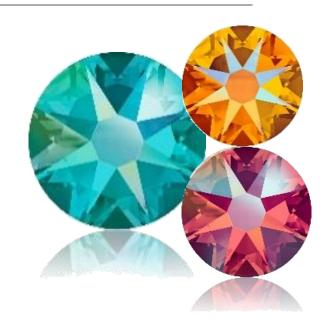

# Shimmer Effect

15 colors available in SS12, SS16, SS20, SS30 and SS40

Siam Shimmer

**Cobalt Shimmer** 

**Erinite Shimmer** 

Blue Zircon Shimmer

Lt. Siam Shimmer

Black Diamond Shimmer

Lt. Colorado Topaz Shimmer

Hyacinth Shimmer

**Fuchia Shimmer** 

Lt. Sapphire Shimmer

Citrine Shimmer

Peridot Shimmer

Silk Shimmer

Topaz Shimmer

Tangerine Shimmer