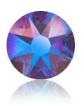

# Shimmer Effect

15 colors available in SS12, SS16, SS20, SS30 and SS40

Siam Shimmer

**Cobalt Shimmer** 

**Erinite Shimmer** 

Blue Zircon Shimmer

Lt. Siam Shimmer

Black Diamond Shimmer