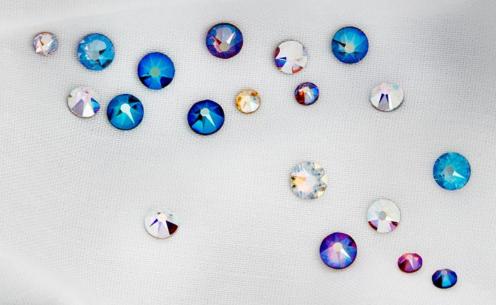

# Shimmer Effect

15 colors available in SS12, SS16, SS20, SS30 and SS40

Siam Shimmer

**Cobalt Shimmer** 

**Erinite Shimmer** 

Blue Zircon Shimmer

Lt. Siam Shimmer

Black Diamond Shimmer

Lt. Colorado Topaz Shimmer

Hyacinth Shimmer

**Fuchia Shimmer** 

Lt. Sapphire Shimmer

Citrine Shimmer

Peridot Shimmer

Silk Shimmer

Topaz Shimmer

Tangerine Shimmer